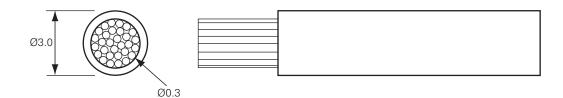

### Technical Drawing (not to scale)

## **Specification**

Type Single core thin wall cable

Wire 35/0.30mm copper

Cross section 2.5mm<sup>2</sup>
Current rating 29 amp

 $\begin{array}{ccc} Voltage & 60 \ volt \ dc \ maximum \\ Resistance & 7.6 m\Omega/m \ @ \ 20 ^{\circ}C \end{array}$ 

Insulation Hard grade PVC offers good resistance to abrasion and cut through

Overall diameter 3mn

Temperature -40° to 105°C (120°C intermittant)

Length of Cable 50 Metres

The information contained in this document is correct to the best of our knowledge at the time of printing. However, specifications may change at any time without notice.